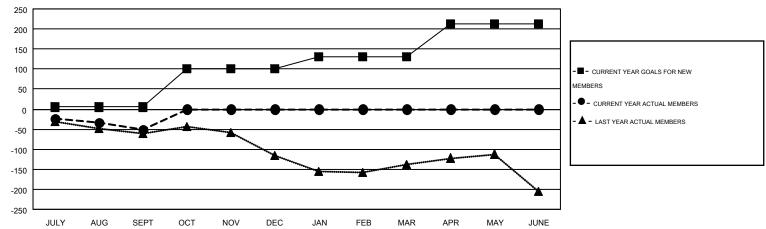

## MONTHLY MEMBERSHIP PROGRESS REPORT

Results as of: 9/30/2015

Multiple District 32

HARVEY WHITLEY

**LOCATION: SOUTH CAROLINA** GMT CA 1

|               |                  | Clubs            |                  |                  | Members  RESULTS FOR 2015-2016 |                    |                                        |                    |                  |
|---------------|------------------|------------------|------------------|------------------|--------------------------------|--------------------|----------------------------------------|--------------------|------------------|
|               | RESUL            | TS FOR 2015-2016 | i                |                  |                                |                    |                                        |                    |                  |
| QUARTER       | NEW CLUB<br>GOAL | NEW CLUBS        | DROPPED<br>CLUBS | NET<br>GAIN/LOSS | QUARTER                        | NEW MEMBER<br>GOAL | CHARTER AND<br>NEW<br>MEMBERS<br>ADDED | DROPPED<br>MEMBERS | NET<br>GAIN/LOSS |
| JULY/AUG/SEPT | 0                | 0                | 0                | 0                | JULY/AUG/SEPT                  | 5                  | 95                                     | 147                | -52              |
| OCT/NOV/DEC   | 3                | 0                | 0                | 0                | OCT/NOV/DEC                    | 96                 | 0                                      | 0                  | 0                |
| JAN/FEB/MAR   | 1                | 0                | 0                | 0                | JAN/FEB/MAR                    | 30                 | 0                                      | 0                  | 0                |
| APR/MAY/JUNE  | 2                | 0                | 0                | 0                | APR/MAY/JUNE                   | 82                 | 0                                      | 0                  | 0                |