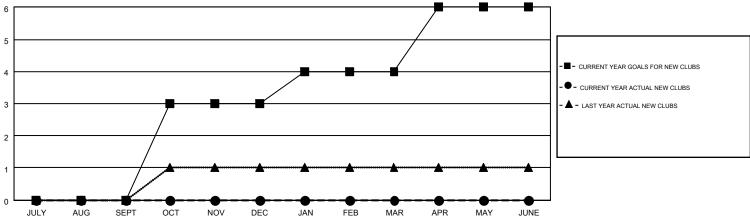

## MONTHLY MEMBERSHIP PROGRESS REPORT

Results as of: 9/30/2015

Multiple District 32

HARVEY WHITLEY

**LOCATION: SOUTH CAROLINA** GMT CA 1

|               |                  | Clubs            |                  |                  | Members  RESULTS FOR 2015-2016 |                    |                                        |                    |                  |
|---------------|------------------|------------------|------------------|------------------|--------------------------------|--------------------|----------------------------------------|--------------------|------------------|
|               | RESUL            | TS FOR 2015-2016 | i                |                  |                                |                    |                                        |                    |                  |
| QUARTER       | NEW CLUB<br>GOAL | NEW CLUBS        | DROPPED<br>CLUBS | NET<br>GAIN/LOSS | QUARTER                        | NEW MEMBER<br>GOAL | CHARTER AND<br>NEW<br>MEMBERS<br>ADDED | DROPPED<br>MEMBERS | NET<br>GAIN/LOSS |
| JULY/AUG/SEPT | 0                | 0                | 0                | 0                | JULY/AUG/SEPT                  | 5                  | 95                                     | 147                | -52              |
| OCT/NOV/DEC   | 3                | 0                | 0                | 0                | OCT/NOV/DEC                    | 96                 | 0                                      | 0                  | 0                |
| JAN/FEB/MAR   | 1                | 0                | 0                | 0                | JAN/FEB/MAR                    | 30                 | 0                                      | 0                  | 0                |
| APR/MAY/JUNE  | 2                | 0                | 0                | 0                | APR/MAY/JUNE                   | 82                 | 0                                      | 0                  | 0                |